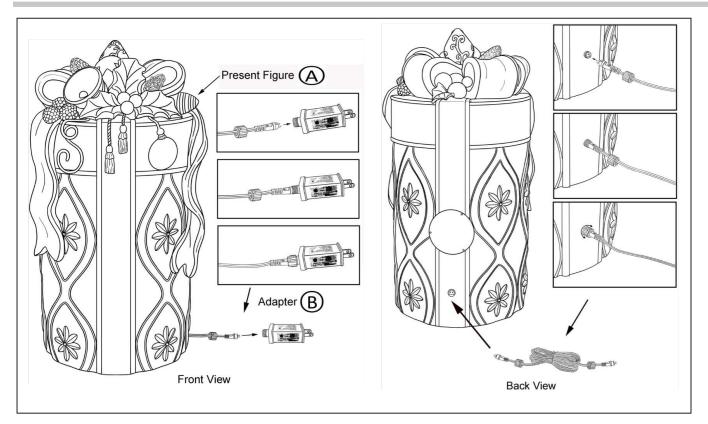

### **BEFORE YOU START**

- Check the carton and make sure you have all parts as listed below:
  - Resin Product
  - UL Transformer

# **ASSEMBLY INSTRUCTIONS**

1. Connect the transformer (B) to the figure (A).

### TRANSFORMER USED ON THE ITEM:

AC/AC Transformer INPUT: 120V---60Hz 0.14A

OUTPUT: 6V --- 1A

### DO NOT CONNECT THE POWER SUPPLY TO THE DECOR WHILE IN PACKAGING.